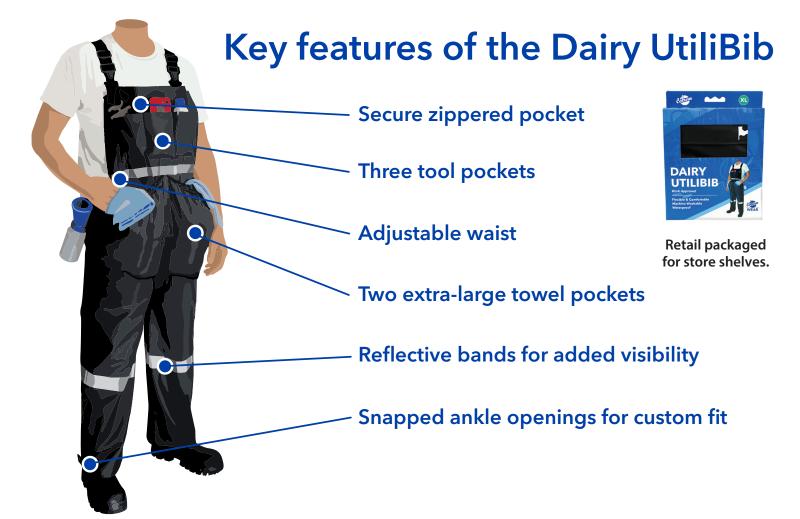

## DAIRY UTILIBIB

CoburnWear UtiliBibs are designed for long days on the farm. UtiliBibs are waterproof, comfortable, lightweight, flexible, feature reflective bands for added visibility, and are machine washable.

UtiliBibs have four handy pockets on the chest – one zippered for dry note storage and three featuring hook-and-loop for easy access to pens, phones, glasses and anything else you might need. Two extra-large thigh pockets can hold up to 25 Coburn Microfiber Towels each and are perfect for hanging dip cups and brushes on. Thigh pockets also feature drainage grommets.

UtiliBibs were designed with ease of use and the perfect fit in mind. UtiliBibs feature easy-on, easy-off strap clips, requiring only the push of your thumb for removal. Large, adjustable waist straps allow for three levels of comfort. UtiliBib's zippered, ankle openings enable you to slide into your UtiliBibs with your boots on. Three bottom leg snaps ensure the correct pant leg fit to keep your pants clean.